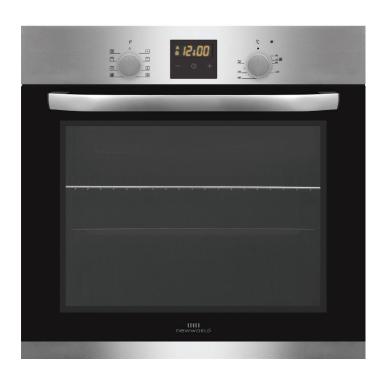

# Built-in Single Multi Function Oven S/Steel

NWMFOT60X

# **OVEN FEATURES**

60L Capacity

8 functions (inc. grill)

1 x internal lamp

Double glazed door

Knob controls

Aluminium handle

3 Touch programmable timer