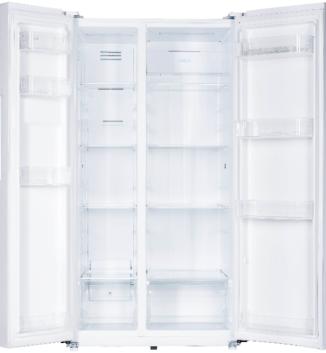

## newworld

Designed for life

| Features                    | Energy Efficiency         | Interior Furniture - Fridge   | Safety               | Product Dimensions       | Requirements                          |
|-----------------------------|---------------------------|-------------------------------|----------------------|--------------------------|---------------------------------------|
| 362ltr Fridge capacity      | A++                       | 4 Shelves (inc crisper cover) | Safety glass shelves | Product (w × d × h)      | Rated Voltage:                        |
| Adjustable thermostat       | Climate class - N/SN/ST/T | Crisper                       |                      | 912 × 704 × 1770mm       | 220-240V, 50 Hz                       |
| Automatic Defrost function  | 4 Star freezer rating     | 4 Door shelves                | Noise                | Packaged (w × d × h)     | 10 Amp plug                           |
| Inverter Compressor         |                           | _                             | 42dB                 | 987 × 780 × 1841mm       |                                       |
| Multi Air Flow System       |                           | Interior Furniture - Freezer  |                      | Weight: 91kg (Product)   | Warranty                              |
| Fast Freeze                 |                           | 4 Shelves &1 drawer           |                      | Weight: 102kg (Packaged) | 2 Years                               |
| Door Alarm                  |                           | 4 Door shelves                |                      |                          |                                       |
| On Door Temperature Display |                           | Ice cube tray                 | -<br>-               |                          |                                       |
| LED light                   |                           |                               |                      |                          |                                       |
| Electronic control          |                           |                               |                      |                          |                                       |
| Egg tray                    |                           |                               |                      |                          |                                       |
| Recessed handle             |                           |                               | -                    | - He also                | da 3                                  |
| R600a refrigerant type      |                           |                               |                      | I DE STATE Deserved      | · · · · · · · · · · · · · · · · · · · |
| 200ltr Freezer capacity     |                           |                               |                      |                          | Juco                                  |
| Total No Frost              |                           |                               |                      |                          |                                       |
| Fast Freeze                 |                           |                               |                      |                          |                                       |
|                             |                           |                               |                      |                          |                                       |